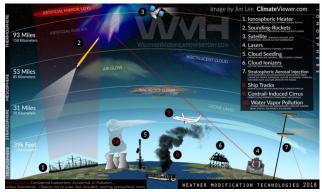

## What is Geoengineering

"Geoengineering" is the name used to define the intentional process of altering or "engineering" - the Earth's atmosphere.

### What are Chemtrails

"Chemtrails" is the name given to plumes emitted by aircraft in the sky.

# **Chemtrails contain Mercury**